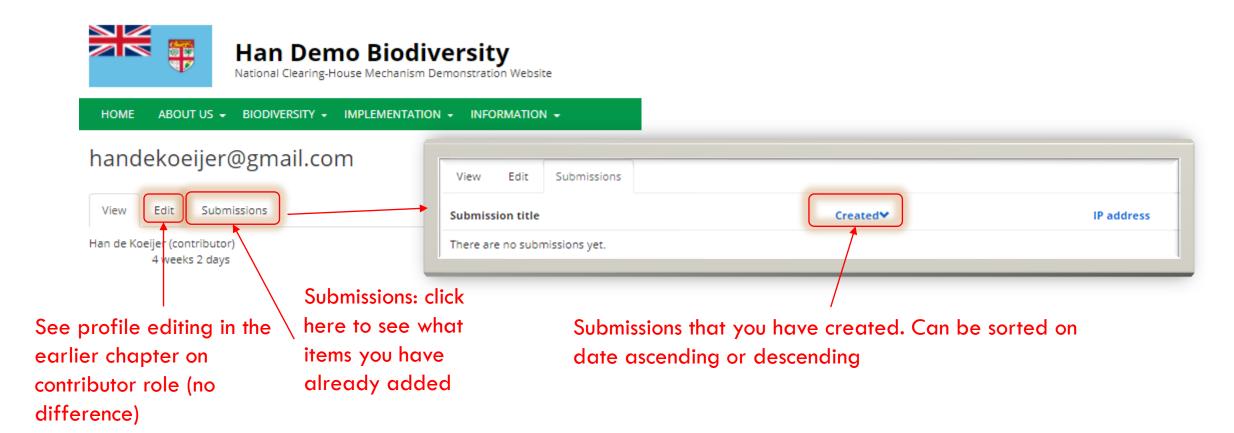

### CONTRIBUTOR ROLE

Contributors can add different types of information on a Bioland site. All the information that they will be adding will be saved as a **draft version** which has to be **approved/published** by a **Content manager** or a **Site Manager**. It will not be visible on the site till it has been **published**.

Contributors can translate items published on the Bioland site (See manual XX)

In this chapter you will learn how to log in, what the contributor role allows to do and how to find your way around the site.

You will first need to log in to the site as mentioned in the chapter before.