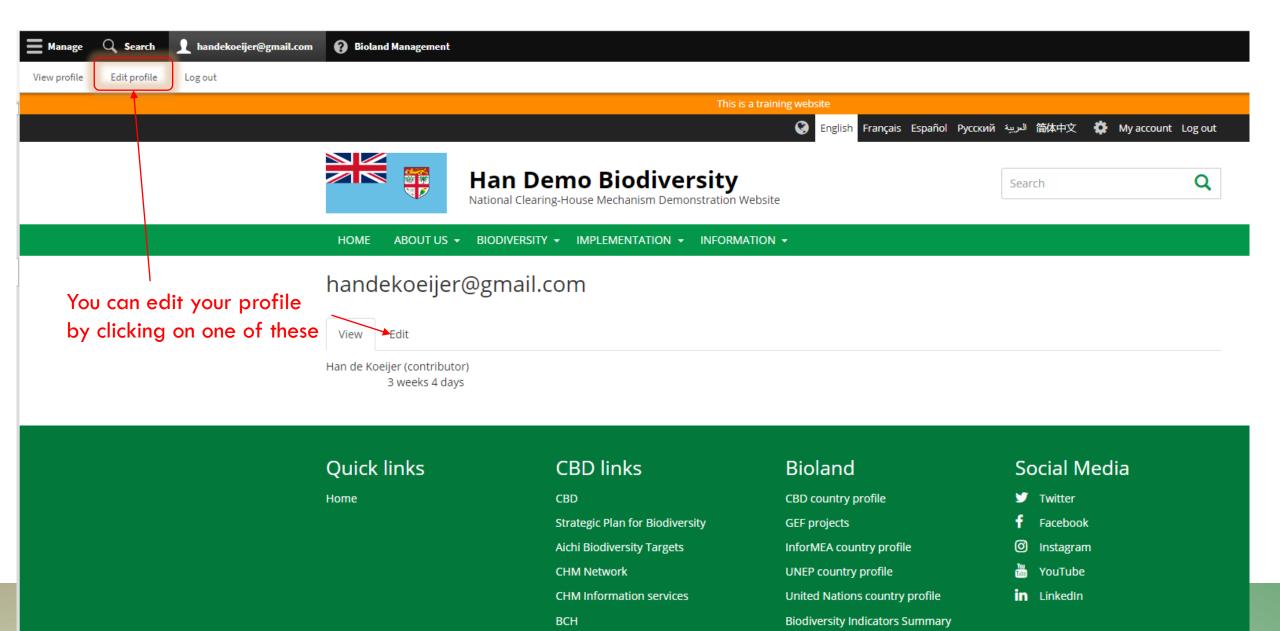

ibutors can add different types of information on a Bioland site. All the information that they will be adding will be saved as a **draft version** which has to be **approved/published** by a **Content manager** or a **Site Manager**. It will not be visible on the site till it has been **published**.

Contributors can translate items published on the Bioland site (See manual XX)

In this chapter you will learn how to log in, what the contributor role allows to do and how to find your way around the site.

You will first need to log in to the site as mentioned in the chapter before.

# Belgian Clearing House MechanismT E D I O G G I N G

### Belgian Clearing House Methan First ER LOGGING INTO THE SITE



# Belgian Clea

### Belgian Clearing House McAharifford First R LOGGING INTO THE SITE





To change your password first enter your old password here

Type your new password here

Confirm your new password here

You can change your full name here

You can add a profile picture here

You can change your default language for the site here

Time zone for your site. We advice you not to change it as it is set by the site manager



# Belgian Clearing House M Manian N A G I N G Y O U R CONTENT







# CONTRIBUTOR: ADDING INFORMATION TO THE SITE

See the manual XX on the different items that can be added to the site

| ount » Administration