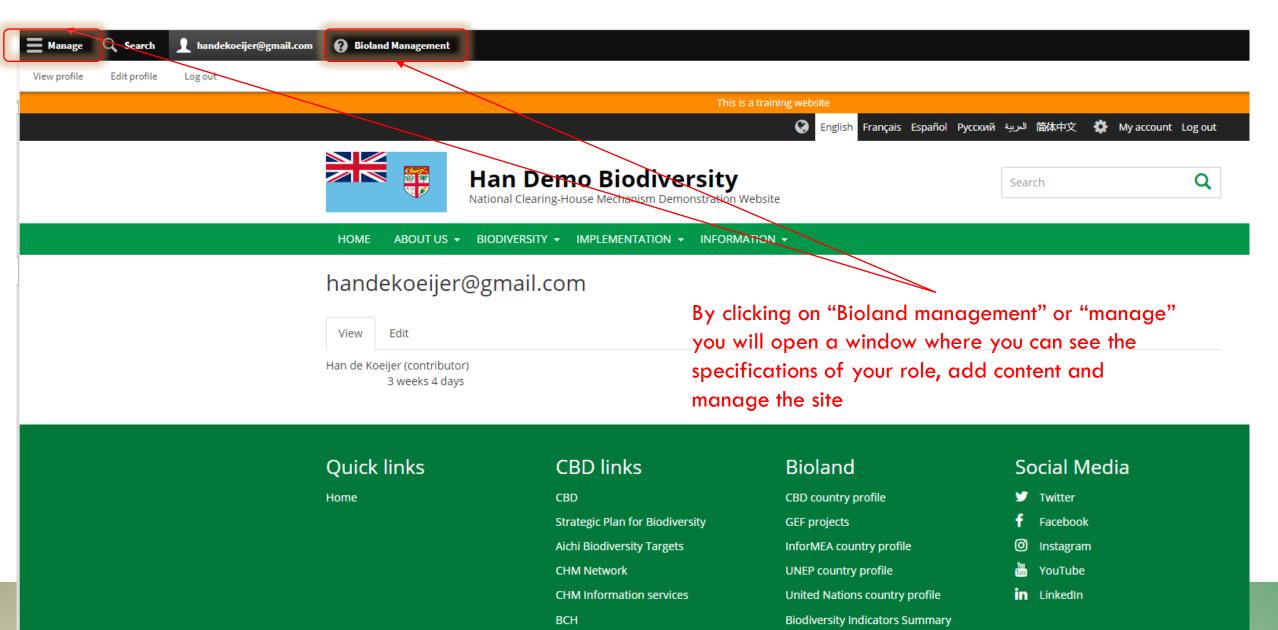

ected area in your country.  Related website Link to other websites with relevant information about biodiversity in your country.  Video Upload a video to YouTube or Vimeo and feature it on your website!  Web page |  |



## CONTENT MANAGER ROLE

- Content managers can add different types of information on a Bioland site. All the
  information that they will be adding can be saved as a draft version or be
  published straight away when adding the information
- They can publish information added by contributors after revision (See Manual XX)
- They can organize the Menus (See Manual XX)
- You will have a different screen compared to contributor role after logging in.

# Belgian Clea

# AFTER LOGGING IN



# Belgian Clea

#### Belgian Clearing House Michanian NAGING INFORMATION ON THE SITE









entityqueue



# CONTENT MANAGER ROLE (RECAP)

#### Common

• They can add different items to the site (see items for contributor role above)

#### **Additional**

- They can add additionally Basic pages, National targets and webforms items
- They can **publish** information added by **contributors** after revision (See Manual XX publishing information)
- They can see the submissions done through the contact form
- They can organize the Menus (See Manual XX structure of the site)
- They can **clear the cashes** of the site



### SITE MANAGER ROLE

#### Common

See content manager role for most items

### Additionally

- They can add users and assign roles
- They can add Landing pages and blocks for the landing pages (See Manual XX)
- They can **configure** the site (See manual XX