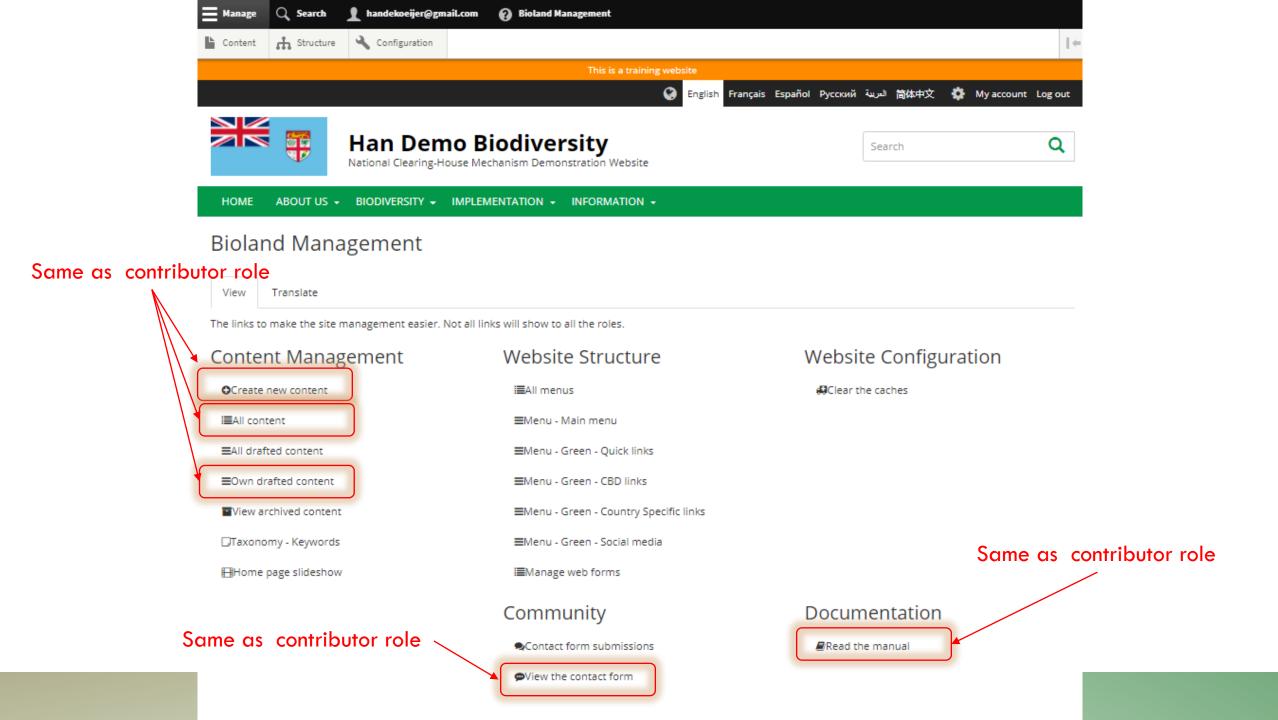

# CONTRIBUTOR: ADDING INFORMATION TO THE SITE

See the manual XX on the different items that can be added to the site

| ount » Administration                                                                                                                                                                                                                                                                                                                                                                                                                                                                                                                                                                                                                                                                                                                                                                                                                                                                                                                                                         |                                                                                                                                                                                                                                                                                                                                                                                                                                 |  |
|-------------------------------------------------------------------------------------------------------------------------------------------------------------------------------------------------------------------------------------------------------------------------------------------------------------------------------------------------------------------------------------------------------------------------------------------------------------------------------------------------------------------------------------------------------------------------------------------------------------------------------------------------------------------------------------------------------------------------------------------------------------------------------------------------------------------------------------------------------------------------------------------------------------------------------------------------------------------------------|---------------------------------------------------------------------------------------------------------------------------------------------------------------------------------------------------------------------------------------------------------------------------------------------------------------------------------------------------------------------------------------------------------------------------------|--|
| Before making any changes, make sure to read the Bioland documentation available here.                                                                                                                                                                                                                                                                                                                                                                                                                                                                                                                                                                                                                                                                                                                                                                                                                                                                                        |                                                                                                                                                                                                                                                                                                                                                                                                                                 |  |
| <b>cument</b><br>Itent that usually has an attached file(s). For example: publications, official documents, reports, agendas etc.                                                                                                                                                                                                                                                                                                                                                                                                                                                                                                                                                                                                                                                                                                                                                                                                                                             | Person Add relevant people involved in your country's biodiversity area. You can specify also their role.                                                                                                                                                                                                                                                                                                                       |  |
| osystem fly describe a major ecosystem of your country.                                                                                                                                                                                                                                                                                                                                                                                                                                                                                                                                                                                                                                                                                                                                                                                                                                                                                                                       | Project     Describe a biodiversity project or initiative in your country.                                                                                                                                                                                                                                                                                                                                                      |  |
| ent cribe a biodiversity-related event in your country. Can be featured in the home page 'latest' listing or in image slider.                                                                                                                                                                                                                                                                                                                                                                                                                                                                                                                                                                                                                                                                                                                                                                                                                                                 | Protected area     Describe a protected area in your country.                                                                                                                                                                                                                                                                                                                                                                   |  |
| Q<br>quently asked questions are feature in a separate website section and should contains questions from your users or common issues.                                                                                                                                                                                                                                                                                                                                                                                                                                                                                                                                                                                                                                                                                                                                                                                                                                        | Related website                                                                                                                                                                                                                                                                                                                                                                                                                 |  |
| llery up multiple images into a nice image gallery.                                                                                                                                                                                                                                                                                                                                                                                                                                                                                                                                                                                                                                                                                                                                                                                                                                                                                                                           | Link to other websites with relevant information about biodiversity in your country.  Video  Upload a video to YouTube or Vimeo and feature it on your website!                                                                                                                                                                                                                                                                 |  |
| NS for time-sensitive content like news, press releases, alerts etc. Can be featured in the home page 'latest' listing or in image slider.                                                                                                                                                                                                                                                                                                                                                                                                                                                                                                                                                                                                                                                                                                                                                                                                                                    |                                                                                                                                                                                                                                                                                                                                                                                                                                 |  |
| ganization<br>  local organizations relevant to your country.                                                                                                                                                                                                                                                                                                                                                                                                                                                                                                                                                                                                                                                                                                                                                                                                                                                                                                                 | Web page Web page allows breaking content in paragraphs (rows) and arranging it on columns. Use for complex content such as p                                                                                                                                                                                                                                                                                                   |  |
| Itent that usually has an attached file(s). For example: publications, official documents, reports, agendas etc.  In the cribe a major ecosystem of your country.  In the cribe a biodiversity-related event in your country. Can be featured in the home page 'latest' listing or in image slider.  In the cribe a biodiversity-related event in your country. Can be featured in the home page 'latest' listing or in image slider.  In the cribe a biodiversity-related event in your country. Can be featured in the home page 'latest' listing or in image slider.  In the cribe a biodiversity-related event in your country. Can be featured in the home page 'latest' listing or in image slider.  In the cribe a biodiversity-related event in your country. Can be featured in the home page 'latest' listing or in image slider.  In the cribe a biodiversity-related event in your country. Can be featured in the home page 'latest' listing or in image slider. | Add relevant people involved in your country's biodiversity area. You can specify also their role.  Project Describe a biodiversity project or initiative in your country.  Protected area Describe a protected area in your country.  Related website Link to other websites with relevant information about biodiversity in your country.  Video Upload a video to YouTube or Vimeo and feature it on your website!  Web page |  |