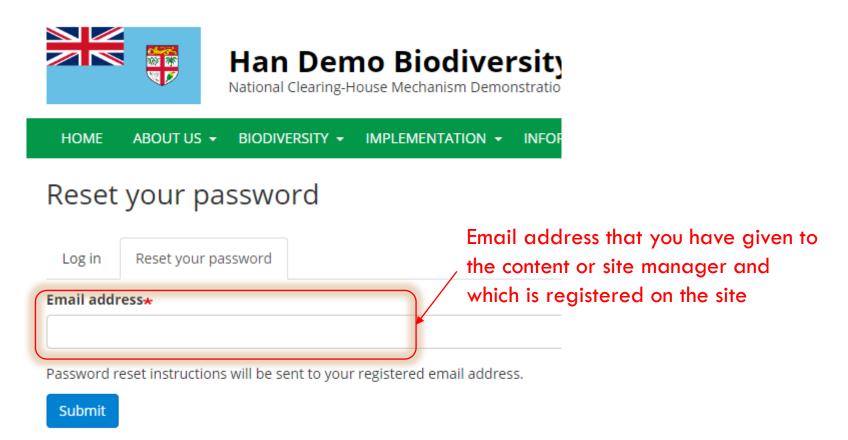

After clicking on the submit button you will receive an email from the system. It will give you a link that you can use for 24 hours to reset your password. If you don't find this email in your inbox, you should check your spam folder to see if it has arrived there.