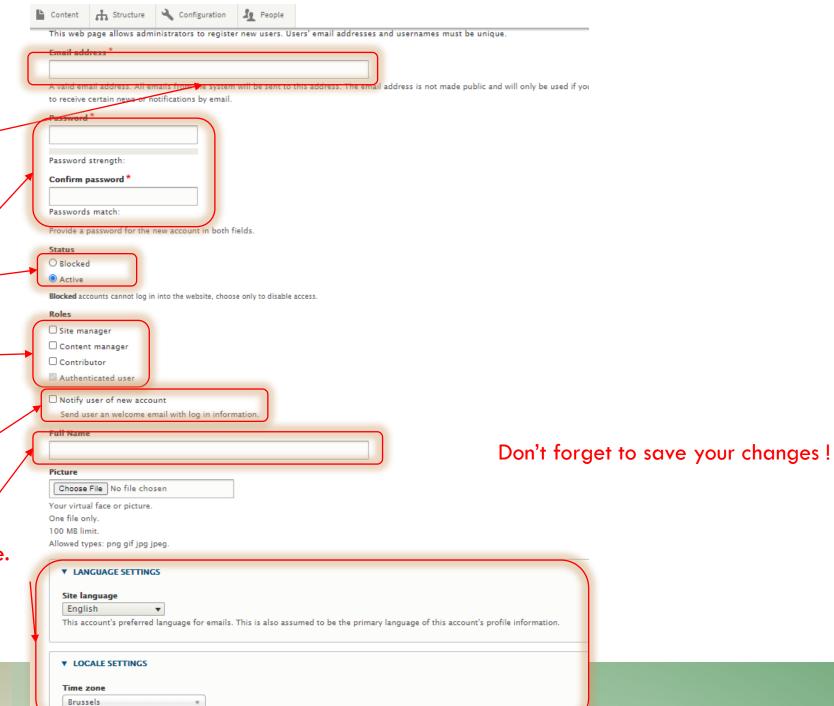

### add users and assign roles

Click on People in the top left bar

Click to add a new user

Search options to look for users

Click to filter the search options above

Information on the user

Status of the user and its role

Member information and when last logged in. This will help you to decide to change the status of the user

Click to edit each individual user

My account » Administration » Configuration » Development

Add a valid email address

Type a password here and confirm the password. It will show if they match

Status of the user

Choose the role of the user here. (Only choose one role!)

Check if you want to inform the new user that their account has been made (highly recommended)

Add the full name of the user here

Language and Time zone for your site. We advice you not to change it for an individual user as it is site specific