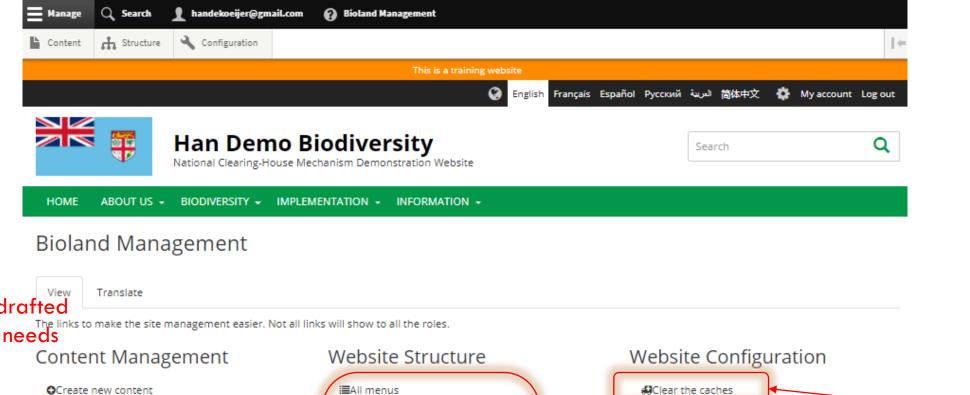

#### **Additional**

- They can add additionally Basic pages, National targets and webforms items
- They can **publish** information added by **contributors** after revision (See Manual XX publishing information)
- They can see the submissions done through the contact form
- They can organize the Menus (See Manual XX structure of the site)
- They can **clear the cashes** of the site