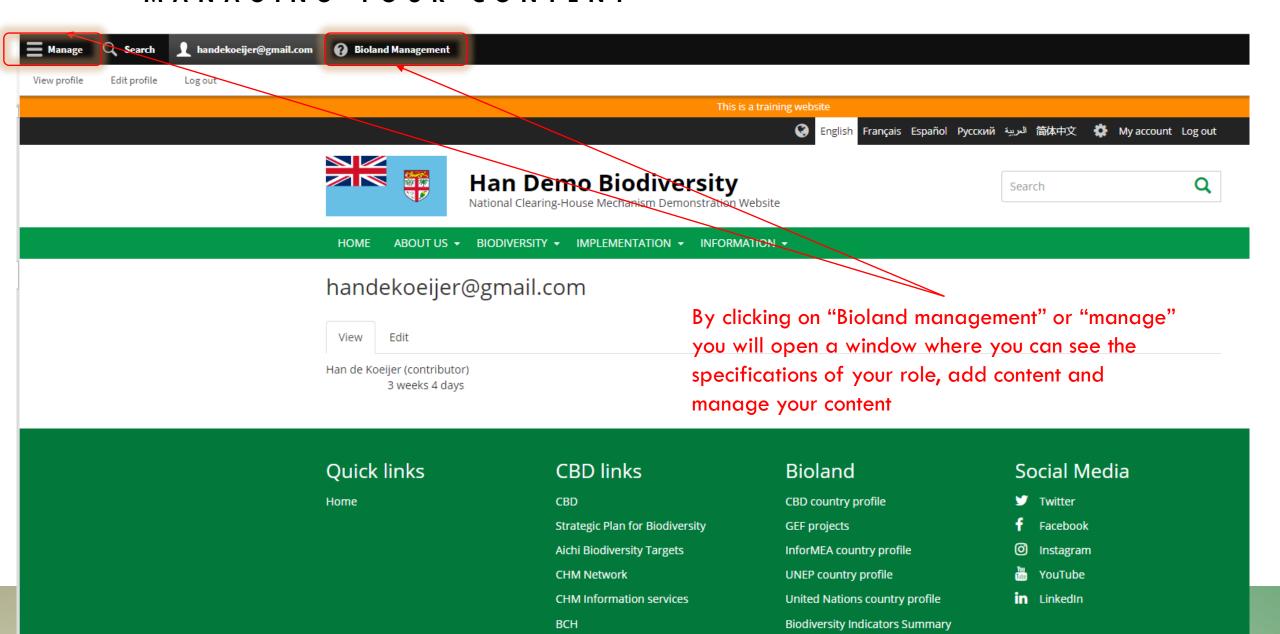

# CLICKING ON MANAGE CLICKING ON MANAGE

Login to add items and manage the site depending on your role