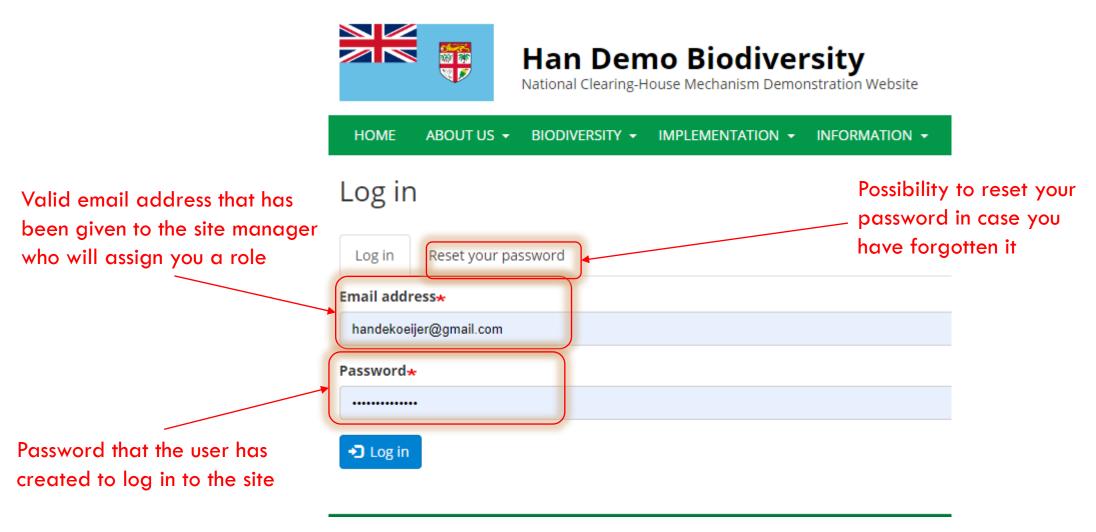

on the site you need to be logged in!

ABOUT US ▼ BIODIVERSITY ▼ IMPLEMENTATION ▼ INFORMATION ▼



Login to add items and manage the site depending on your role

#### Latest news and updates

**EVENT** 

#### Congrès mondial de la nature de l'UICN

Report du congrès mondial de la nature de l'UICN - Les nouvelles dates seront annoncées prochainement. En raison des conditions sanitaires liées à la pandémie de la COVID-19, la France et l'Union internationale...

READ MORE »



#### Content statistics

| ٥        | 11 Ecosystems        |
|----------|----------------------|
|          | 13 Documents         |
| <b>#</b> | 6 Events             |
|          | 2 Photo albums       |
| 0        | 107 National targets |
| 8        | 1 Related website    |
|          |                      |











After clicking on the submit button you will receive an email from the system. It will give you a link that you can use for 24 hours to reset your password. If you don't find this email in your inbox, you should check your spam folder to see if it has arrived there.



### CONTRIBUTOR ROLE

Contributors can add different types of information on a Bioland site. All the information that they will be adding will be saved as a **draft version** which has to be **approved/published** by a **Content manager** or a **Site Manager**. It will not be visible on the site till it has been **published**.

Contributors can translate items published on the Bioland site (See manual XX)

In this chapter you will learn how to log in, what the contributor role allows to do and how to find your way around