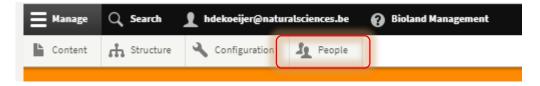

### add users and assign roles

Click on People in the top left bar

Click to add a new user

Search options to look for users

Click to filter the search options above

Information on the user

Status of the user and its role