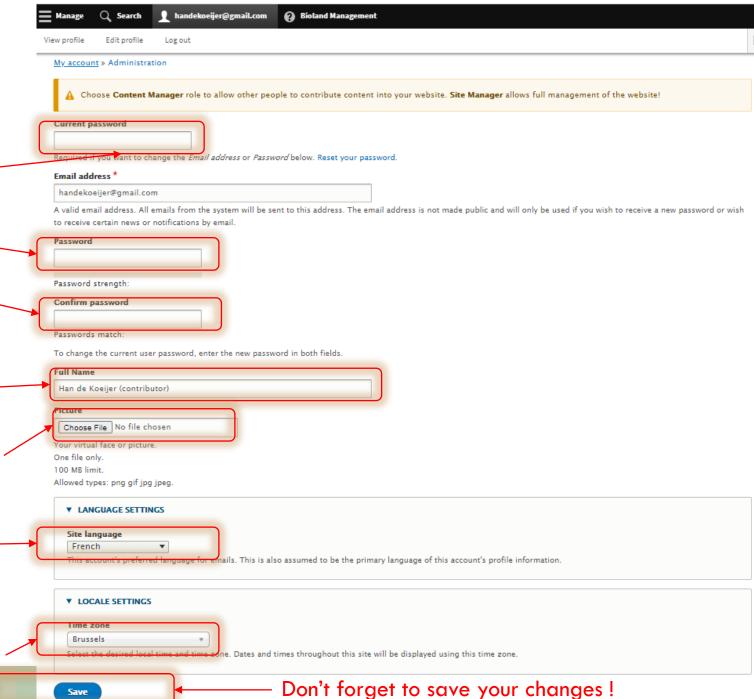

### Belgian Clearing House McAharifford First R LOGGING INTO THE SITE

To change your password first enter your old password here

Type your new password here

Confirm your new password here

You can change your full name here

You can add a profile picture here

You can change your default language for the site here

Time zone for your site. We advice you not to change it as it is set by the site manager