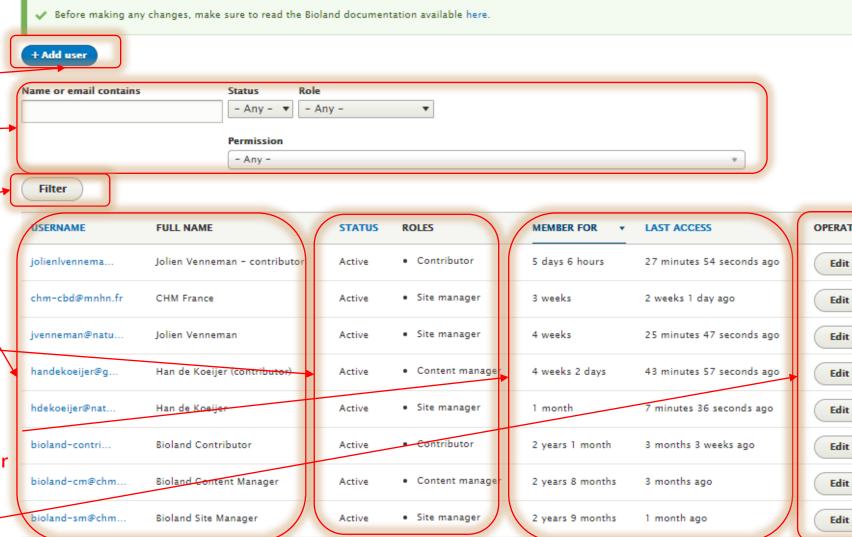

### add users and assign roles

Click on People in the top left bar

Click to add a new user

Search options to look for users

Click to filter the search options above

Information on the user

Status of the user and its role

Member information and when last logged in. This will help you to decide to change the status of the user

Click to edit each individual user

My account » Administration » Configuration » Development

Add a valid email address