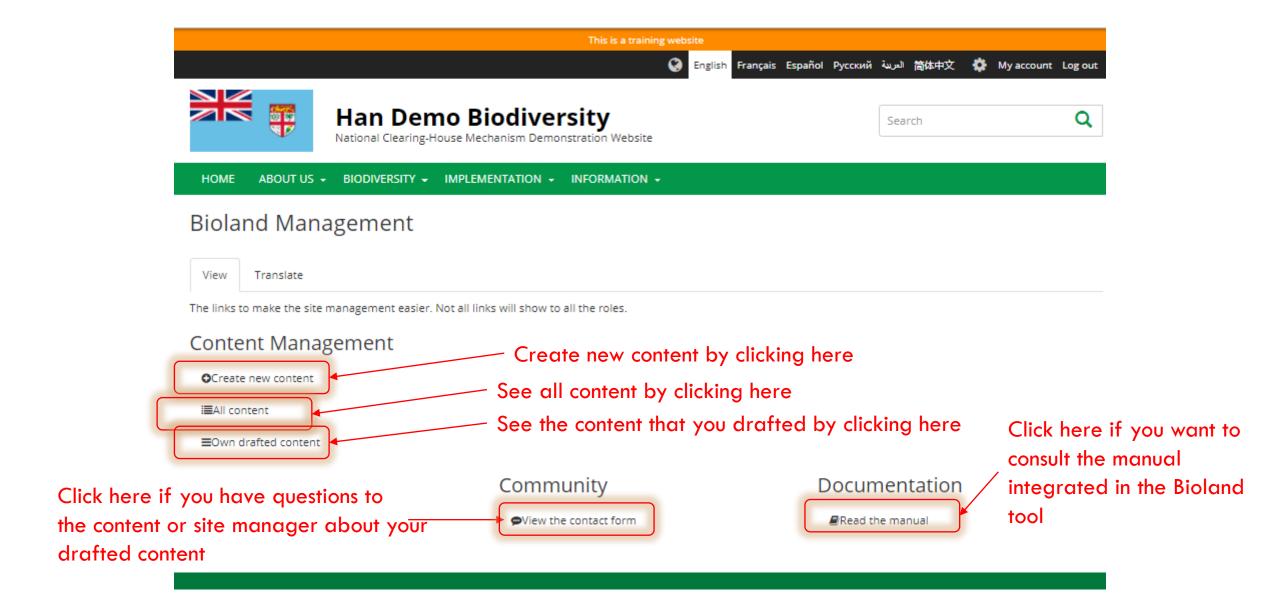

arn how to log in, what the contributor role allows to do and how to find your way around the site.

You will first need to log in to the site as mentioned in the chapter before.

# Belgian Clearing House MechanismT E D I O G G I N G

### Belgian Clearing House Methan First ER LOGGING INTO THE SITE



# Belgian Clea

### Belgian Clearing House McAharifford First R LOGGING INTO THE SITE





To change your password first enter your old password here

Type your new password here

Confirm your new password here

You can change your full name here

You can add a profile picture here

You can change your default language for the site here

Time zone for your site. We advice you not to change it as it is set by the site manager



# Belgian Clearing House M Manian N A G I N G Y O U R CONTENT







# CONTRIBUTOR: ADDING INFORMATION TO THE SITE

See the manual XX on the different items that can be added to the site

| ount » Administration