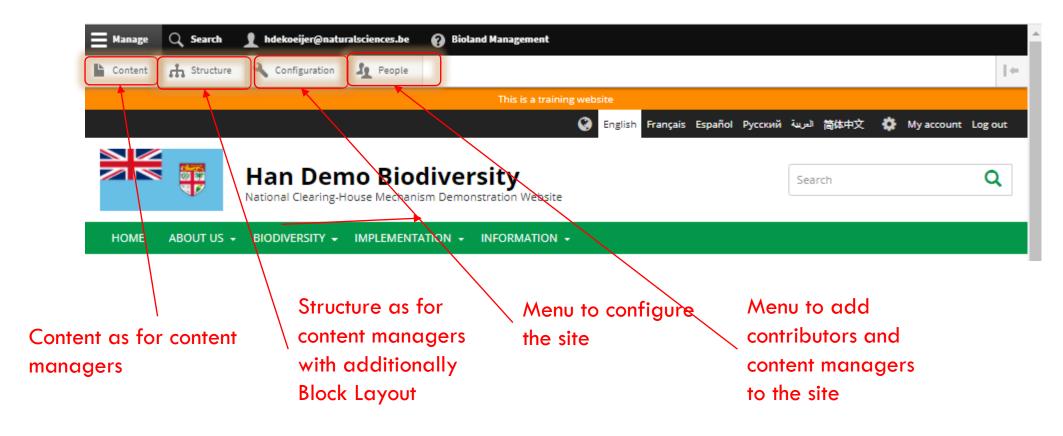

## CONTENT MANAGER ROLE

- Content managers can add different types of information on a Bioland site. All the
  information that they will be adding can be saved as a draft version or be
  published straight away when adding the information
- They can publish information added by contributors after revision (See Manual XX)
- They can organize the Menus (See Manual XX)
- You will have a different screen compared to contributor role after logging in.

# AFTER LOGGING IN