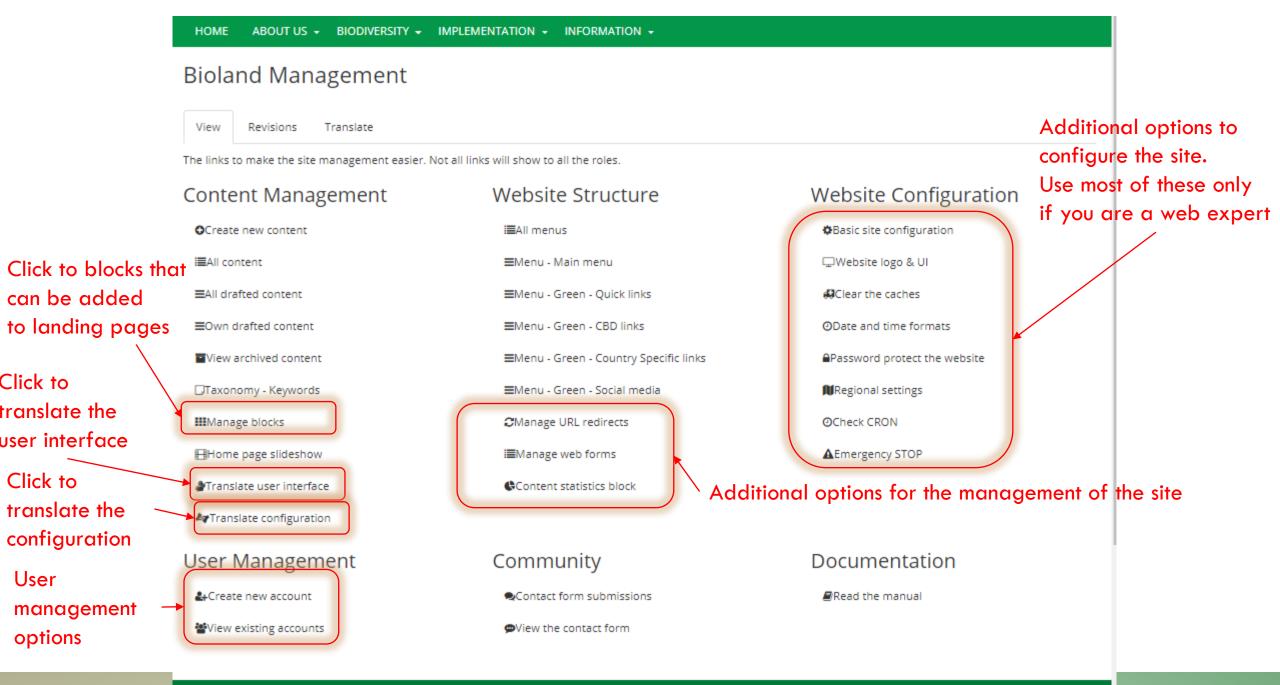

#### **Additional**

- They can add additionally Basic pages, National targets and webforms items
- They can **publish** information added by **contributors** after revision (See Manual XX publishing information)
- They can see the submissions done through the contact form
- They can organize the Menus (See Manual XX structure of the site)
- They can **clear the cashes** of the site

### Additionally

- They can add users and assign roles
- They can add Landing pages and blocks for the landing pages (See Manual XX)
- They can **configure** the site (See manual XX on site configuration).

### Additionally

- They can add **Landing** pages and **blocks** for the landing pages (See Manual XX)
- They can configure the site (See manual XX on site configuration).