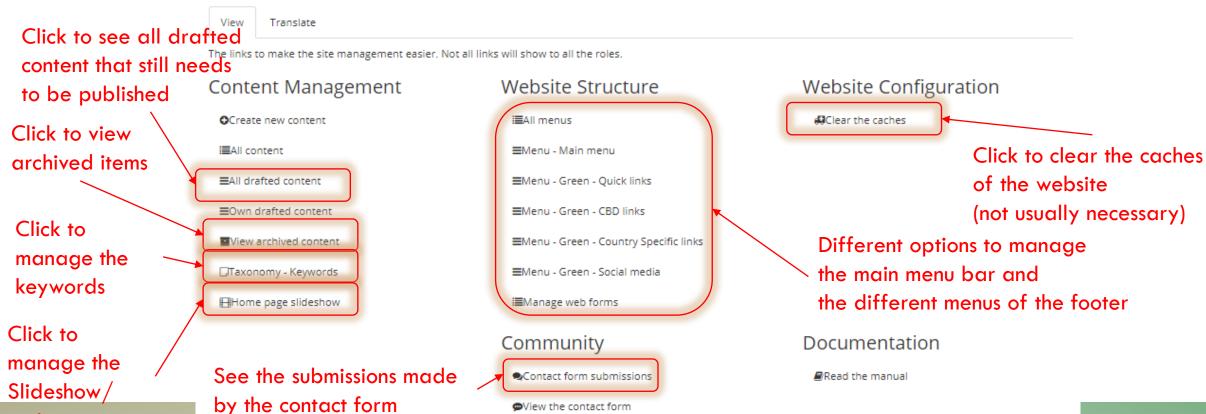

# CONTENT MANAGER ROLE (RECAP)

#### Common

• They can add different items to the site (see items for contributor role above)

#### **Additional**

- They can add additionally Basic pages, National targets and webforms items
- They can **publish** information added by **contributors** after revision (See Manual XX publishing information)
- They can see the submissions done through the contact form
- They can organize the Menus (See Manual XX structure of the site)
- They can **clear the cashes** of the site