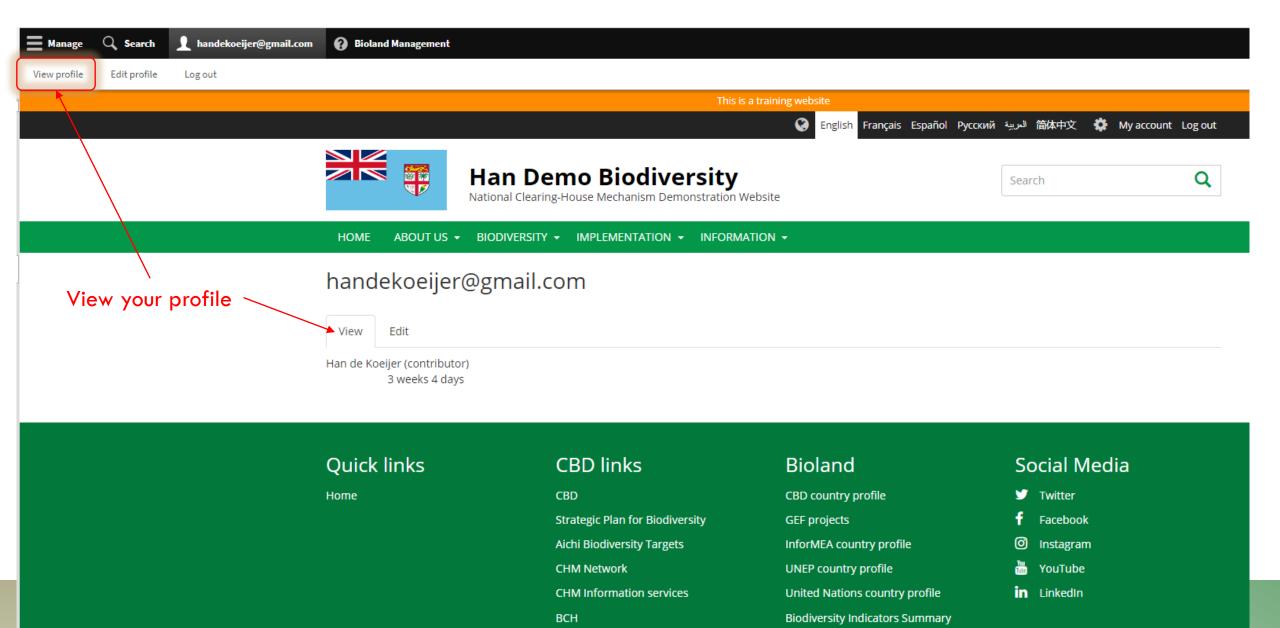

uld check your spam folder to see if it has arrived there.



### CONTRIBUTOR ROLE

Contributors can add different types of information on a Bioland site. All the information that they will be adding will be saved as a **draft version** which has to be **approved/published** by a **Content manager** or a **Site Manager**. It will not be visible on the site till it has been **published**.

Contributors can translate items published on the Bioland site (See manual XX)

In this chapter you will learn how to log in, what the contributor role allows to do and how to find your way around the site.

You will first need to log in to the site as mentioned in the chapter before.

# Belgian Clearing House MechanismT E D I O G G I N G

### Belgian Clearing House Methan First ER LOGGING INTO THE SITE



# Belgian Clea

### Belgian Clearing House McAharifford First R LOGGING INTO THE SITE





To change your password first enter your old password here

Type your new password here

Confirm your new password here

You can change your full name here

You can add a profile picture here

You can change your default language for the site here

Time zone for your site. We advice you not to change it as it is set by the site manager



# Belgian Clearing House M Manian N A G I N G Y O U R CONTENT







# CONTRIBUTOR: ADDING INFORMATION TO THE SITE

See the manual XX on the different items that can be added to the site

| ount » Administration